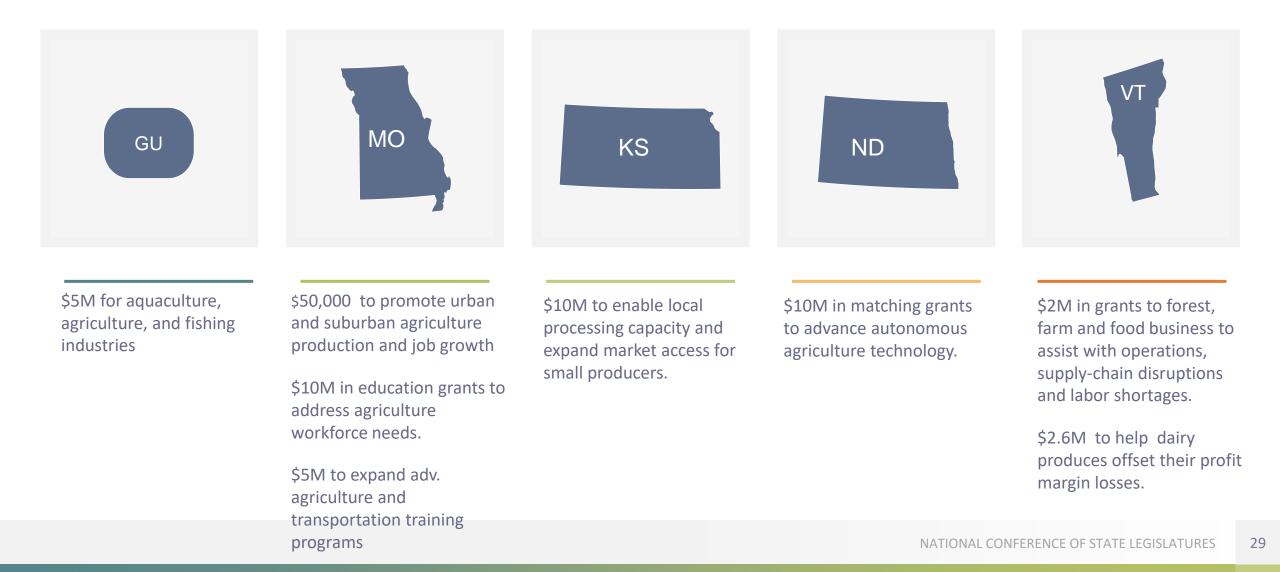

### Food Security

\$625,000 for the Yukon River Salmon Food Security Project to address food supply concerns and food assistance security assistance. \$1M to create a community food access program that is responsible for operating as a good value chain coordinator to connect retailers to local farmers and small and large distributors \$20M to support farms and food processes to ensure the sustainability of farms and farm families, increase the supply of local food to meet state food consumption goals and enhance the State's agricultural exports. \$10M to enable local processing capacity and expand market access for small producers.

\$5 million to assist food banks in meeting the needs of food-insecure New Mexicans.