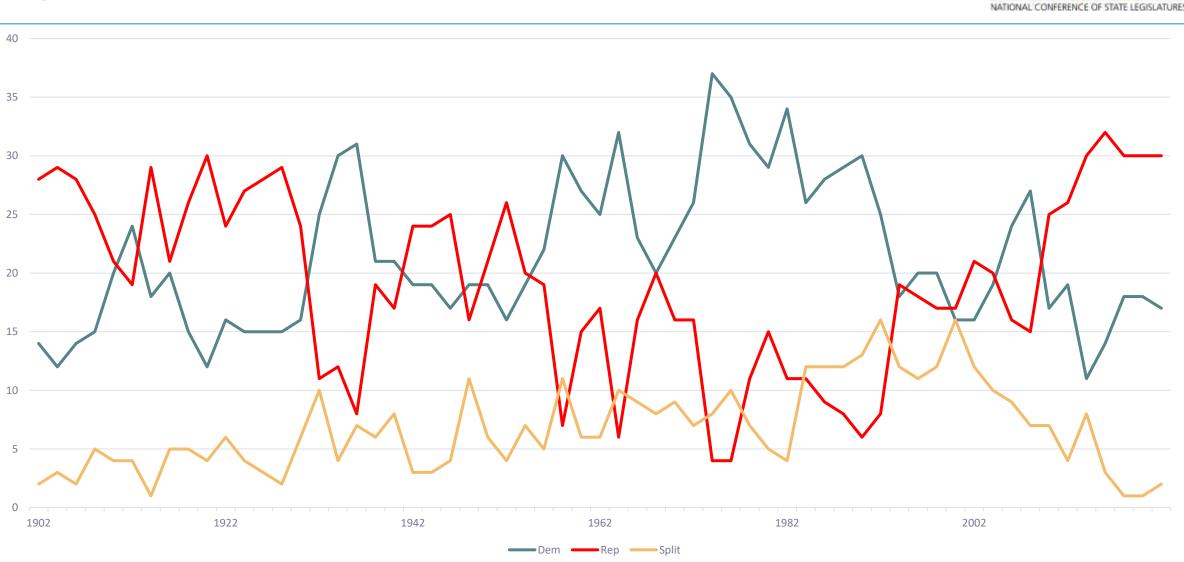

g Legislatures





### Legislator Pay by Type





- National Average: \$39,216
- Full-Time Average: \$76,253
- Hybrid Average: \$31,546
- Part-Time Average: \$13,111

Staff Size





#### NATIONAL TOTAL 1979-2015

Number of Legislative Staff as of 2015: 0-250 | 251-500 | 501-750 | 751-1000 | > 1000

### Times of Year





# **During Session**

 $\circ$  Legislative Calendars

○ Committee Structures



Study Committees

○ Interim Committees

 $\circ$  Tours and Visits

### 2022 Midterm Recap

### Key Takeaways

- 1. Democrats overperformed expectations
- 2. Republicans still control more
- 3. Split Control of Government Declines
- 4. Women Continue to Make Gains





### Legislative Seats Held by Party, 1900 – Election Day 2022



### Legislatures Held by Party, 1900 – Election Day 2022











### Women in Legislatures Continues to Grow

Pre-election share of legislators: 30%

Post-election share: 32%

- Nevada House and Senate = 60% female (38 of 63 seats)
- Colorado House = 60% female (39 of 65 seats)





# Overview of ARPA State and Local Fiscal Recovery Funds

Overview



 $\circ$  ARPA Overview

○ NCSL ARPA Tracking

**OProcess and Fiscal Considerations** 



# Enacted COVID-19 relief funding





#### **Cost of COVID-19 and Great Recession Responses**



### Flexible Spending for States

Coronavirus State and Local Fiscal Recovery Funds (CSFRF) • Allowable uses:

- Emergency and economic effects of pandemic
- Premium pay to essential employees or grants to their employers
- Government services affected by revenue reduction
- Investments in water, sewer and broad