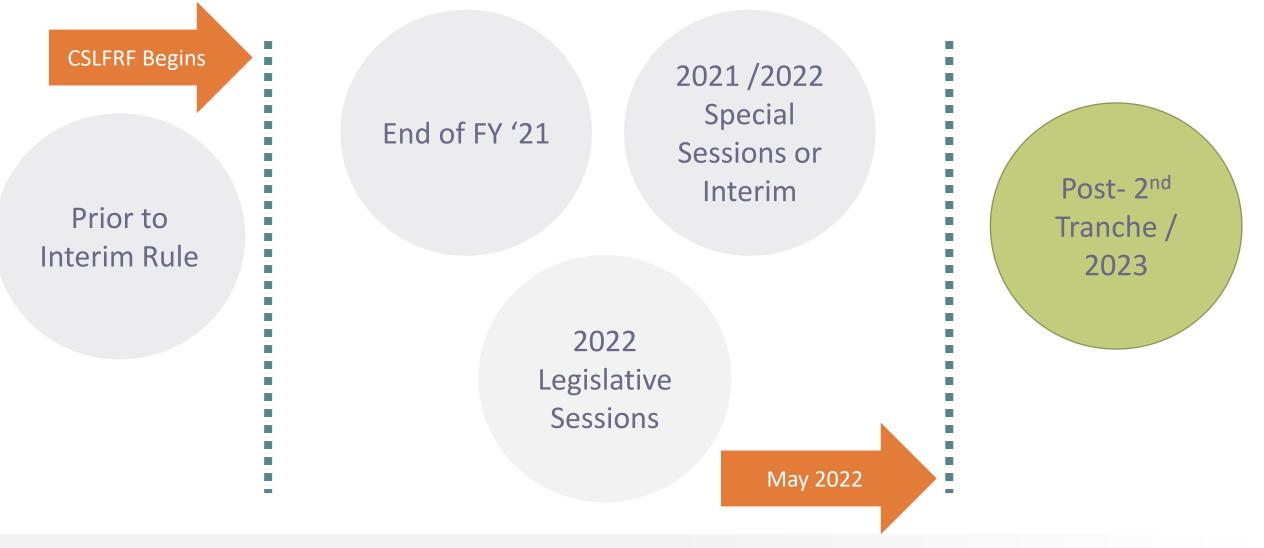

## Allocation Timelines Vary

Legislative procedures, spending authority, guidance and disbursement amount play a role.