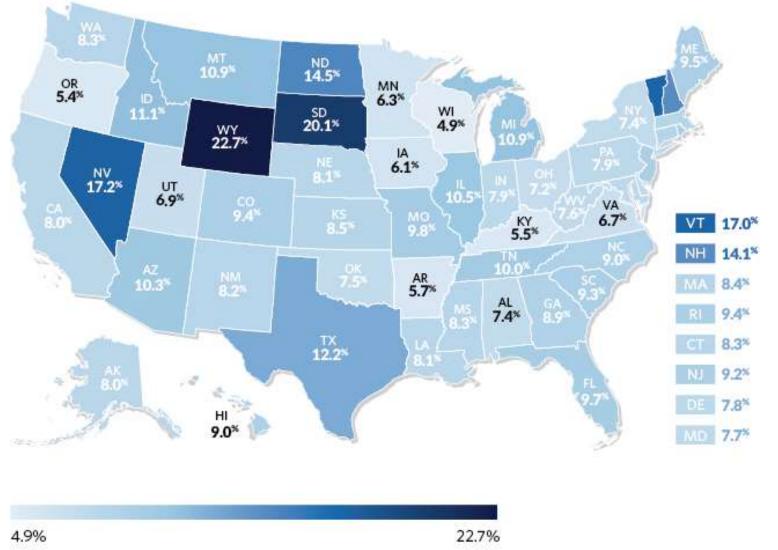

#### How ARPA Aid Compares With the Size of States' Budgets

Allocations range from 4.9% of total FY 2020 spending in Wisconsin to 22.7% in Wyoming

Source: The Pew Charitable Trusts, 2021, using U.S. Department of Treasury and National Association of State Budget Officer's data.