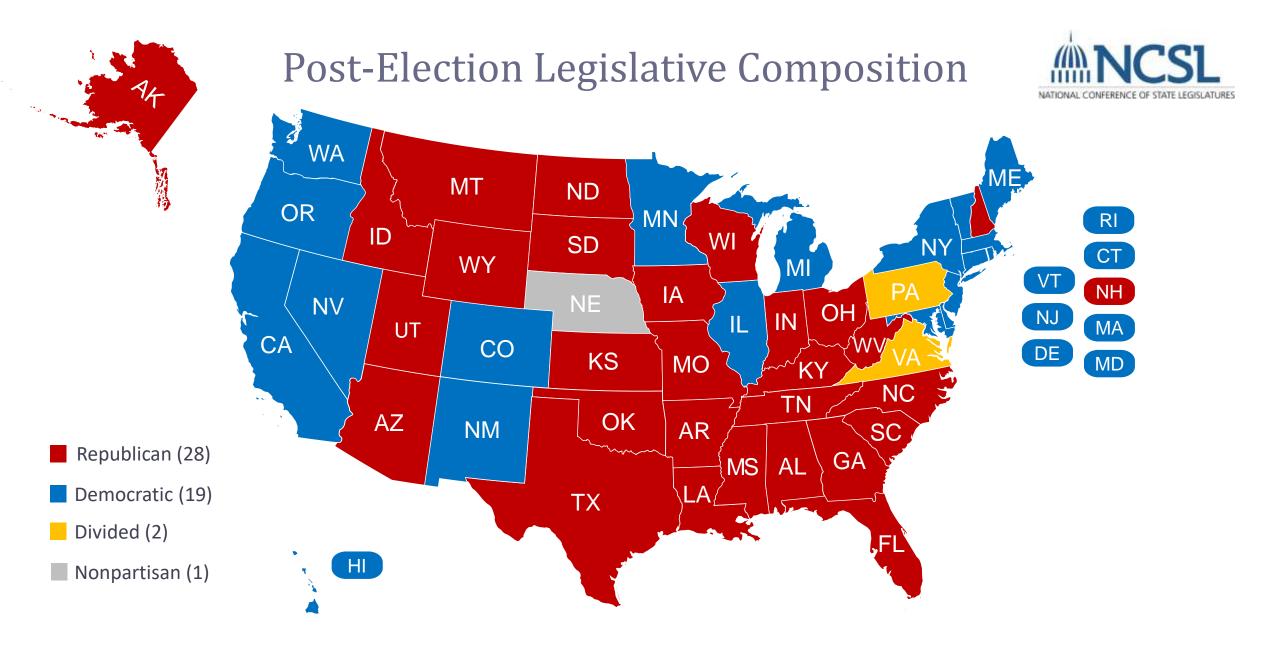

### 2022 Midterm Recap

### Key Takeaways

- 1. Democrats overperformed expectations
- 2. Republicans still control more
- 3. Split Control of Government Declines
- 4. Women Continue to Make Gains