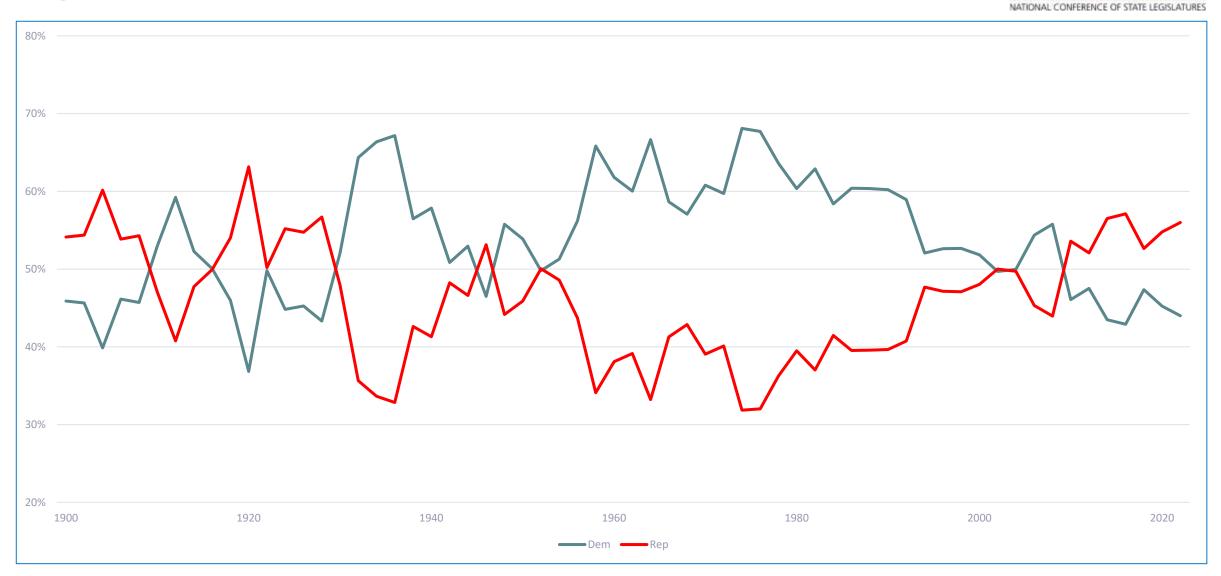

opics



### Webinar Topics

### A Framework for Categorizing Legislatures





### Legislator Pay by Type





- National Average: \$39,216
- Full-Time Average: \$76,253
- Hybrid Average: \$31,546
- Part-Time Average: \$13,111

Staff Size





#### NATIONAL TOTAL 1979-2015

Number of Legislative Staff as of 2015: 0-250 | 251-500 | 501-750 | 751-1000 | > 1000

### Times of Year





# **During Session**

 $\circ$  Legislative Calendars

○ Committee Structures



Study Committees

○ Interim Committees

 $\circ$  Tours and Visits

### 2022 Midterm Recap

### Key Takeaways

- 1. Democrats overperformed expectations
- 2. Republicans still control more
- 3. Split Control of Government Declines
- 4. Women Continue to Make Gains





### Legislative Seats Held by Party, 1900 – Election Day 2022



### Legislatures Held by Party, 1900 – Election Day 2022











### Women in Legislatures Continues to Grow

Pre-election share of legislators: 30%

Post-election share: 32%

- Nevada House and Senate = 60% female (38 of 63 seats)
- Colorado House = 60% female (39 of 65 seats)





# Overview of ARPA State and Local Fiscal Recovery Funds

Overview



 $\circ$  ARPA Overview

○ NCSL ARPA Tracking

**OProcess and Fiscal Considerations** 



# Enacted COVID-19 relief funding





#### **Cost of COVID-19 and Great Recession Responses**



### Flexible Spending for States

Coronavirus State and Local Fiscal Recovery Funds (CSFRF) • Allowable uses:

- Emergency and economic effects of pandemic
- Premium pay to essential employees or grants to their employers
- Government services affected