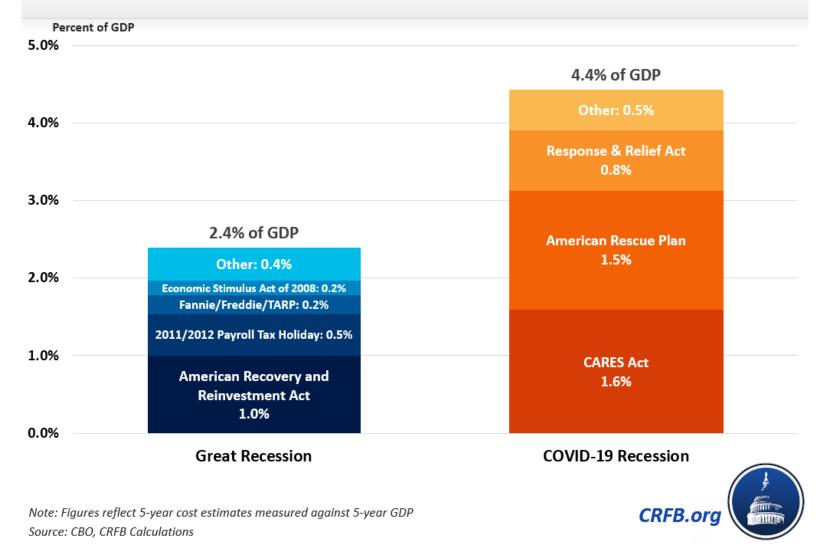

idterm Recap

### Key Takeaways

- 1. Democrats overperformed expectations
- 2. Republicans still control more
- 3. Split Control of Government Declines
- 4. Women Continue to Make Gains





### Legislative Seats Held by Party, 1900 – Election Day 2022



### Legislatures Held by Party, 1900 – Election Day 2022











### Women in Legislatures Continues to Grow

Pre-election share of legislators: 30%

Post-election share: 32%

- Nevada House and Senate = 60% female (38 of 63 seats)
- Colorado House = 60% female (39 of 65 seats)





# Overview of ARPA State and Local Fiscal Recovery Funds

Overview



 $\circ$  ARPA Overview

○ NCSL ARPA Tracking

**OProcess and Fiscal Considerations** 



# Enacted COVID-19 relief funding





#### **Cost of COVID-19 and Great Recession Responses**



### Flexible Spending for States

Coronavirus State and Local Fiscal Recovery Funds (CSFRF) • Allowable uses:

- Emergency and economic effects of pandemic
- Premium pay to essential employees or grants to their employers
- Government services affected by revenue reduction
- Investments in water, sewer and broadband
- Ineligible uses:
  - Towards pensions or to offset revenue loss resulting from tax cuts
- Funds must be obligated by Dec. 31, 2024 and spent by Dec. 31, 2026.



### Recent Amendment Adds Flexibility



#### State, Local, Tribal, and Territorial Fiscal Recovery, Infrastructure, and Disaster Relief Flexibility Act

- Allows states to use the greater of \$10 million or 30% of funds for transportation infrastructure projects
- For projects under the Community Development Block