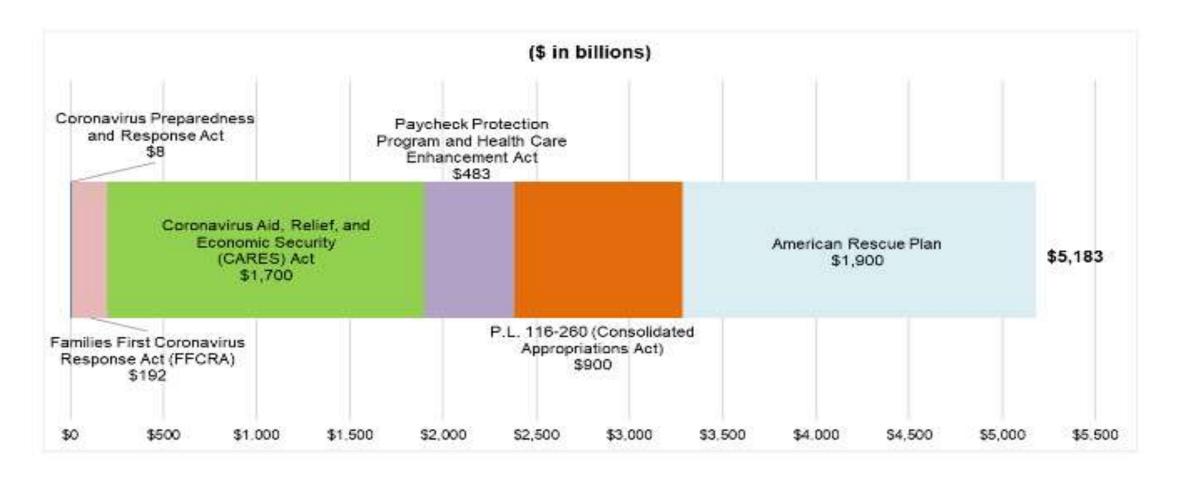

○ Interim Committees

 $\circ$  Tours and Visits

### 2022 Midterm Recap

### Key Takeaways

- 1. Democrats overperformed expectations
- 2. Republicans still control more
- 3. Split Control of Government Declines
- 4. Women Continue to Make Gains





### Legislative Seats Held by Party, 1900 – Election Day 2022



### Legislatures Held by Party, 1900 – Election Day 2022











### Women in Legislatures Continues to Grow

Pre-election share of legislators: 30%

Post-election share: 32%

- Nevada House and Senate = 60% female (38 of 63 seats)
- Colorado House = 60% female (39 of 65 seats)





# Overview of ARPA State and Local Fiscal Recovery Funds

Overview



 $\circ$  ARPA Overview

○ NCSL ARPA Tracking

**OProcess and Fiscal Considerations** 



# Enacted COVID-19 relief funding





#### **Cost of COVID-19 and Great Recession Responses**



### Flexible Spending for States

Coronavirus State and Local Fiscal Recovery Funds (CSFRF) • Allowable uses:

- Emergency and economic effects of pandemic
- Premium pay to essential employees or grants to their employers
- Government services affected by revenue reduction
- Investments in water, sewer and broadband
- Ineligible uses:
  - Towards pensions or to offset revenue loss resulting from tax cuts
- Funds must be obligated by Dec. 31, 2024 and spent by Dec. 31, 2026.



### Recent Amendment Adds Flexibility



#### State, Local, Tribal, and Territorial Fiscal Recovery, Infrastructure, and Disaster Relief Flexibility Act

- Allows states to use the greater of \$10 million or 30% of funds for transportation infrastructure