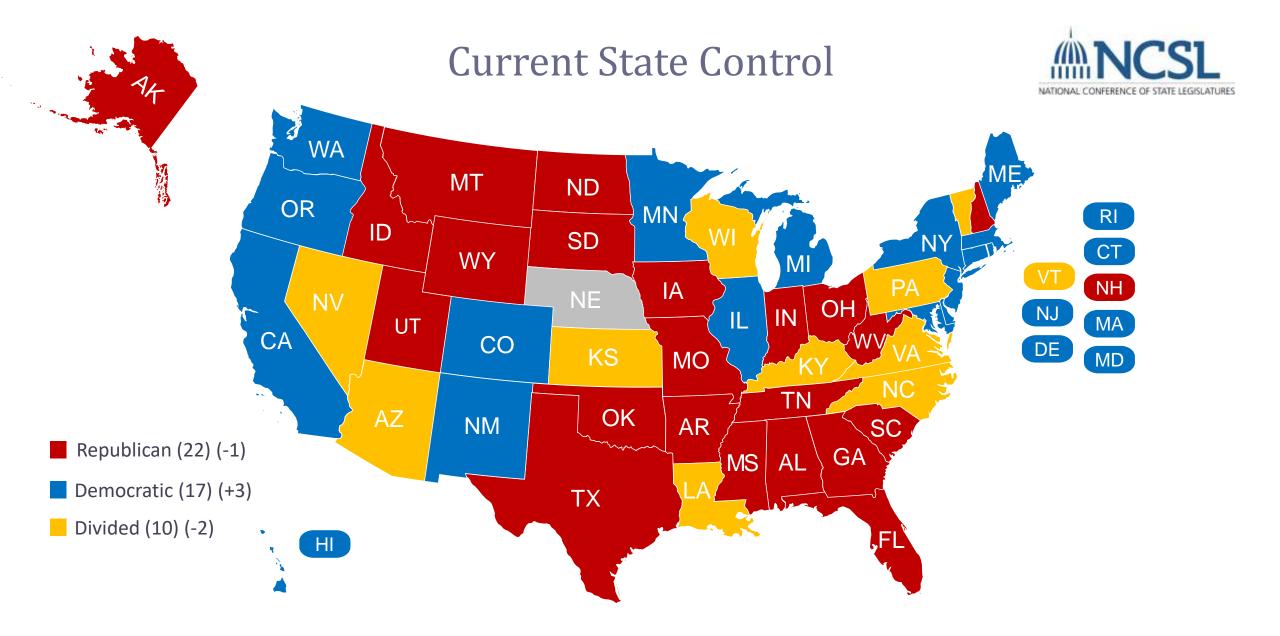

### Key Takeaways

- 1. Democrats overperformed expectations
- 2. Republicans still control more
- 3. Split Control of Government Declines
- 4. Women Continue to Make Gains