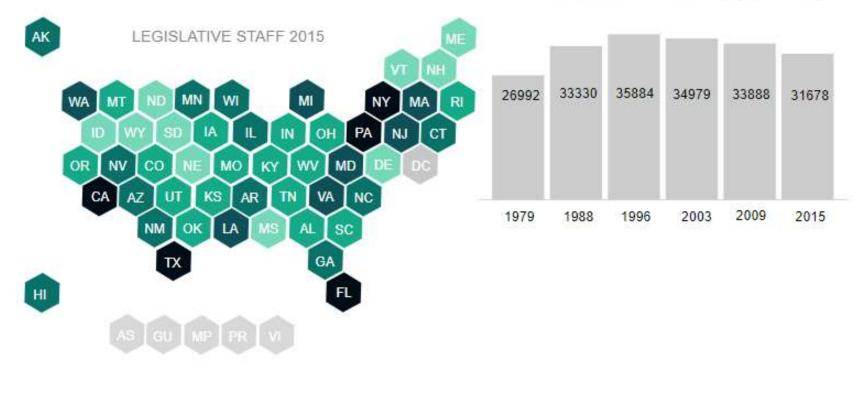

#### NATIONAL TOTAL 1979-2015

Number of Legislative Staff as of 2015: 0-250 | 251-500 | 501-750 | 751-1000 | > 1000