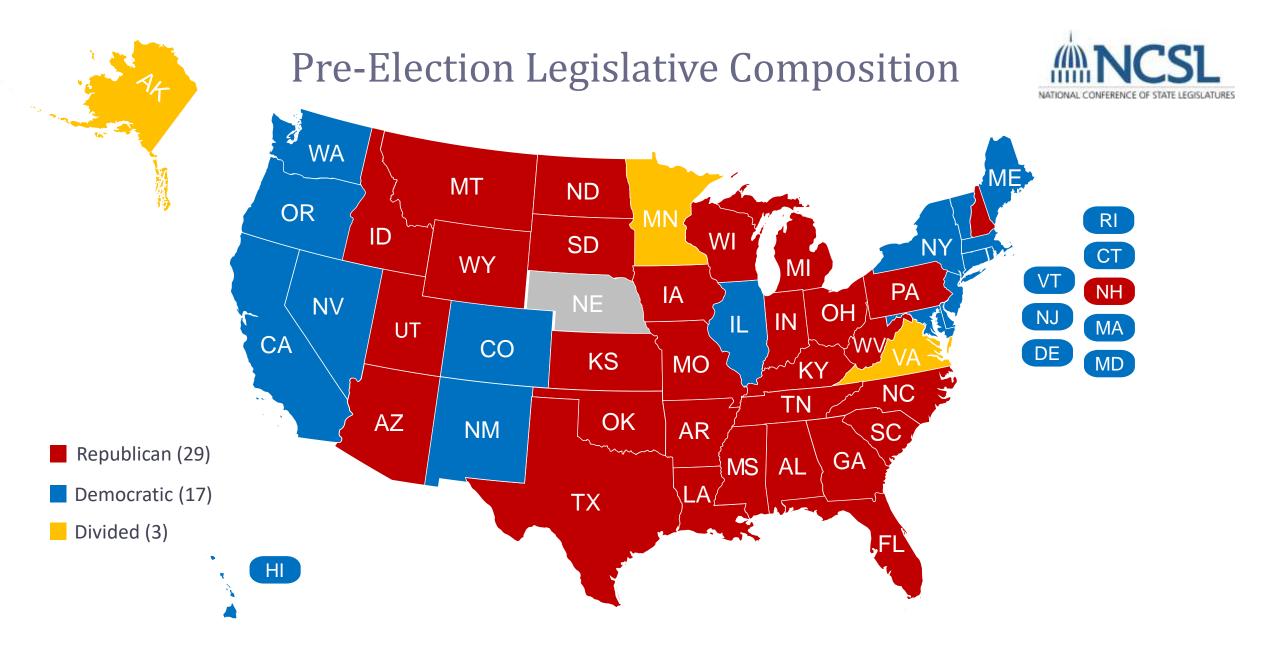

### 2022 Midterm Recap

### Key Takeaways

- 1. Democrats overperformed expectations
- 2. Republicans still control more
- 3. Split Control of Government Declines
- 4. Women Continue to Make Gains