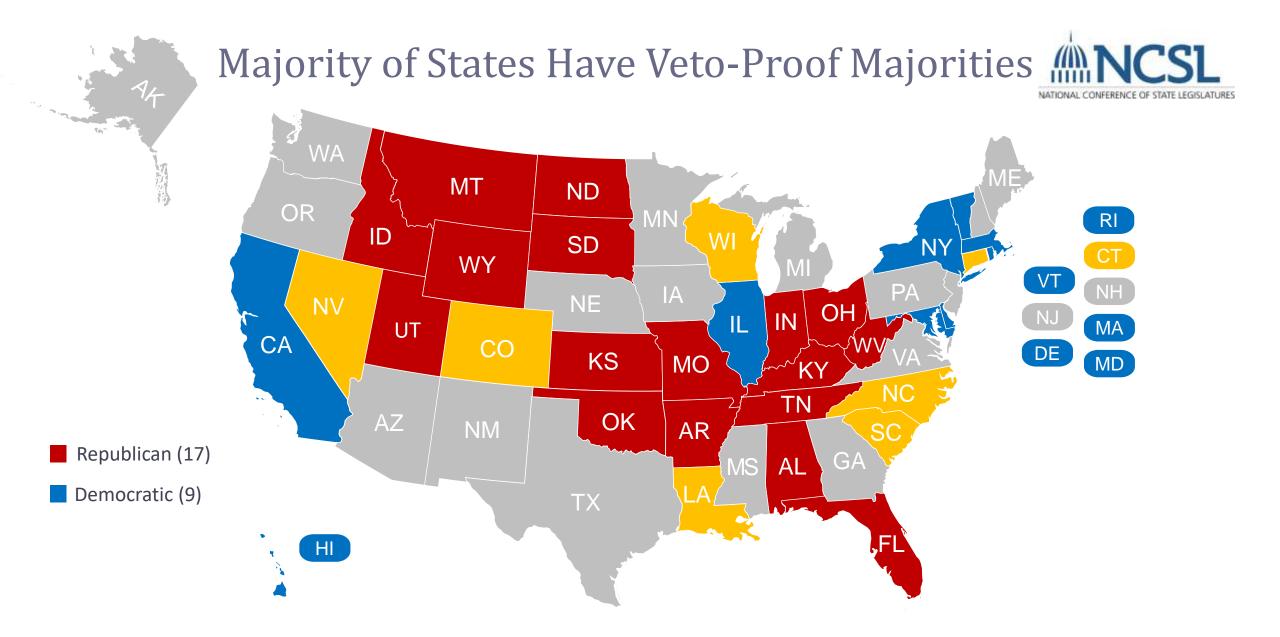

### Key Takeaways

- 1. Democrats overperformed expectations
- 2. Republicans still control more
- 3. Split Control of Government Declines
- 4. Women Continue to Make Gains